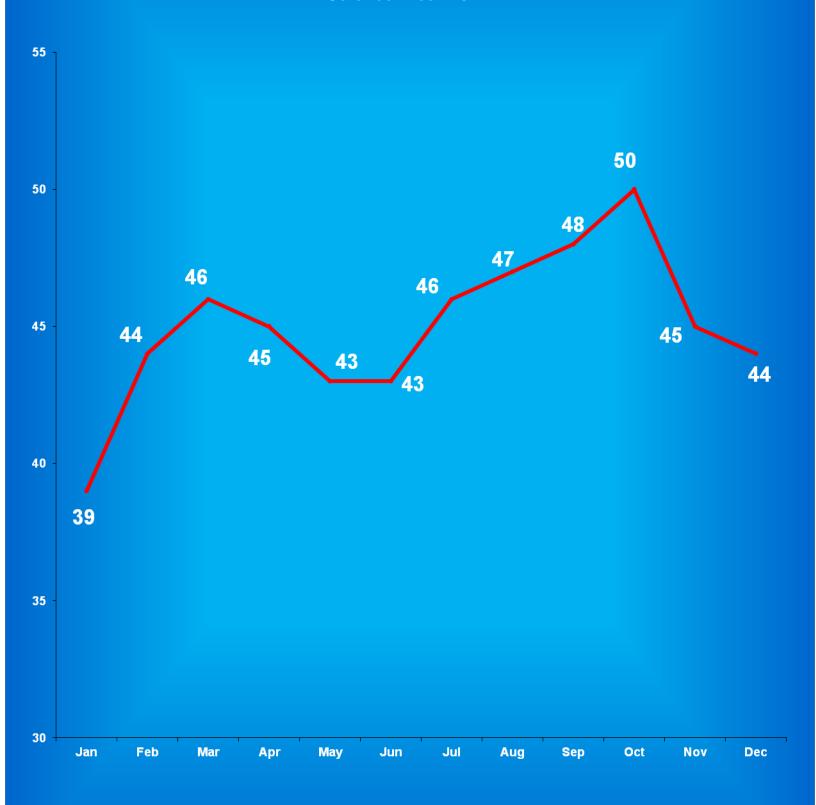

## Facility Population on the First Day of Each Month (Excludes County Jail "Back-ups" & Contracted Beds)

Juvenile

Juvenile

Adult

Adult

| <u>2013</u>                                                 | <b>Male</b>                                                         | <b>Female</b>                                                | <b>Male</b>                              | <b>Female</b>                      | <b>Total</b>                                                                           |
|-------------------------------------------------------------|---------------------------------------------------------------------|--------------------------------------------------------------|------------------------------------------|------------------------------------|----------------------------------------------------------------------------------------|
| January                                                     | 24,828                                                              | 2,299                                                        | 449                                      | 48                                 | 27,624                                                                                 |
| February                                                    | 24,923                                                              | 2,329                                                        | 462                                      | 55                                 | 27,769                                                                                 |
| March                                                       | 24,969                                                              | 2,344                                                        | 450                                      | 59                                 | 27,822                                                                                 |
| April                                                       | 25,108                                                              | 2,425                                                        | 471                                      | 62                                 | 28,066                                                                                 |
| May                                                         | 25,165                                                              | 2,417                                                        | 434                                      | 54                                 | 28,070                                                                                 |
| June                                                        | 25,307                                                              | 2,404                                                        | 453                                      | 58                                 | 28,222                                                                                 |
| July                                                        | 25,270                                                              | 2,426                                                        | 443                                      | 56                                 | 28,195                                                                                 |
| August                                                      | 25,257                                                              | 2,405                                                        | 442                                      | 53                                 | 28,157                                                                                 |
| September                                                   | 25,406                                                              | 2,435                                                        | 429                                      | 58                                 | 28,328                                                                                 |
| October                                                     | 25,312                                                              | 2,408                                                        | 387                                      | 58                                 | 28,165                                                                                 |
| November                                                    | 25,233                                                              | 2,395                                                        | 402                                      | 53                                 | 28,083                                                                                 |
| December                                                    | 25,223                                                              | 2,453                                                        | 402                                      | 43                                 | 28,121                                                                                 |
|                                                             |                                                                     |                                                              |                                          |                                    |                                                                                        |
|                                                             |                                                                     |                                                              |                                          |                                    |                                                                                        |
|                                                             | Adult                                                               | Adult                                                        | Juvenile                                 | Juvenile                           |                                                                                        |
| <u>2014</u>                                                 | Adult<br><u>Male</u>                                                | Adult<br><u>Female</u>                                       | Juvenile<br><u>Male</u>                  | Juvenile<br><u>Female</u>          | <u>Total</u>                                                                           |
| <b>2014</b> January                                         |                                                                     |                                                              |                                          |                                    | <b>Total</b> 28,171                                                                    |
| <del></del>                                                 | <b>Male</b>                                                         | <b>Female</b>                                                | <b>Male</b>                              | <b>Female</b>                      |                                                                                        |
| January                                                     | <u>Male</u> 25,303                                                  | <b>Female</b> 2,455                                          | <u>Male</u> 377                          | Female<br>36                       | 28,171                                                                                 |
| January<br>February                                         | Male<br>25,303<br>25,208                                            | Female 2,455 2,418                                           | Male<br>377<br>396                       | <b>Female</b> 36 41                | 28,171<br>28,063                                                                       |
| January<br>February<br>March                                | Male<br>25,303<br>25,208<br>25,249                                  | Female<br>2,455<br>2,418<br>2,460                            | Male<br>377<br>396<br>415                | Female 36 41 45                    | 28,171<br>28,063<br>28,169                                                             |
| January<br>February<br>March<br>April                       | Male 25,303 25,208 25,249 25,138                                    | Female 2,455 2,418 2,460 2,461                               | Male 377 396 415 371                     | Female 36 41 45 40                 | 28,171<br>28,063<br>28,169<br>28,010                                                   |
| January<br>February<br>March<br>April<br>May                | Male 25,303 25,208 25,249 25,138 25,375                             | Female 2,455 2,418 2,460 2,461 2,524                         | Male<br>377<br>396<br>415<br>371<br>370  | Female 36 41 45 40 44              | 28,171<br>28,063<br>28,169<br>28,010<br>28,313                                         |
| January February March April May June                       | Male 25,303 25,208 25,249 25,138 25,375 25,254                      | Female 2,455 2,418 2,460 2,461 2,524 2,551                   | Male 377 396 415 371 370 372             | Female  36 41 45 40 44 43          | 28,171<br>28,063<br>28,169<br>28,010<br>28,313<br>28,220                               |
| January February March April May June July                  | Male 25,303 25,208 25,249 25,138 25,375 25,254 25,185               | Female 2,455 2,418 2,460 2,461 2,524 2,551 2,538             | Male 377 396 415 371 370 372 374         | Female 36 41 45 40 44 43           | 28,171<br>28,063<br>28,169<br>28,010<br>28,313<br>28,220<br>28,141                     |
| January February March April May June July August           | Male 25,303 25,208 25,249 25,138 25,375 25,254 25,185 25,264        | Female 2,455 2,418 2,460 2,461 2,524 2,551 2,538 2,522       | Male 377 396 415 371 370 372 374 365     | Female  36 41 45 40 44 43 44       | 28,171<br>28,063<br>28,169<br>28,010<br>28,313<br>28,220<br>28,141<br>28,195           |
| January February March April May June July August September | Male 25,303 25,208 25,249 25,138 25,375 25,254 25,185 25,264 25,169 | Female 2,455 2,418 2,460 2,461 2,524 2,551 2,538 2,522 2,538 | Male 377 396 415 371 370 372 374 365 365 | Female  36 41 45 40 44 43 44 44 46 | 28,171<br>28,063<br>28,169<br>28,010<br>28,313<br>28,220<br>28,141<br>28,195<br>28,118 |