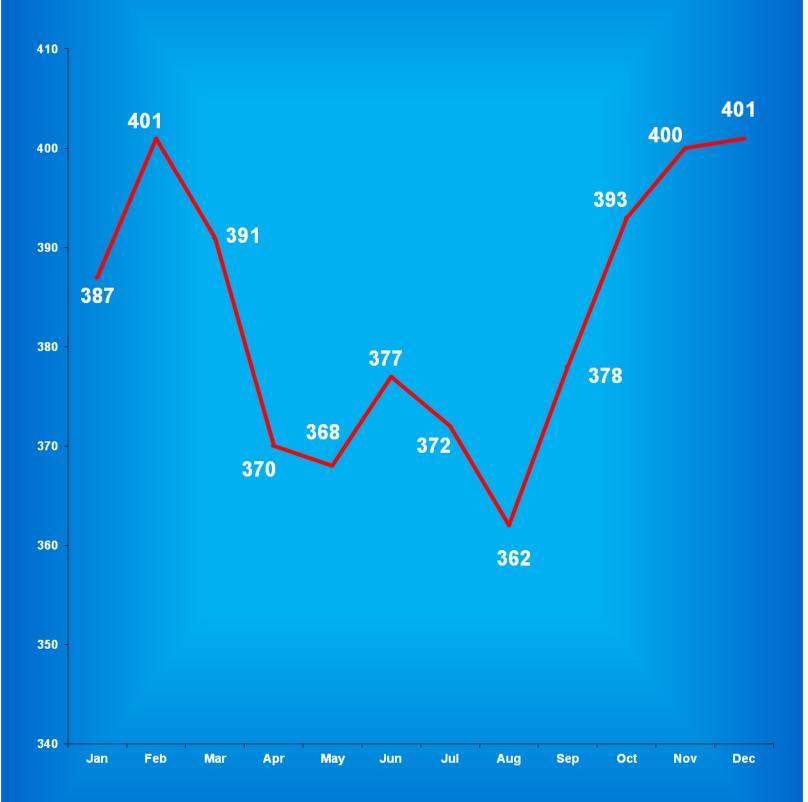

### **Total Parole Population on the First Day of Each Month**

|                    |             | Indiana Parolees |             |               | (           | Other Ju      | risdictio   | 1             | "            |
|--------------------|-------------|------------------|-------------|---------------|-------------|---------------|-------------|---------------|--------------|
|                    | Adult       | Adult            | Juvenile    | Juvenile      | Adult       | Adult         | Juvenile    | Juvenile      | _'           |
| Calendar Year 2013 | <b>Male</b> | <b>Female</b>    | <b>Male</b> | <b>Female</b> | <b>Male</b> | <b>Female</b> | <b>Male</b> | <b>Female</b> | <u>Total</u> |
| January            | 9,056       | 1,240            | 99          | 11            | 465         | 54            | 10          | 2             | 10,937       |
| February           | 9,056       | 1,240            | 64          | 8             | 607         | 78            | 10          | 2             | 11,065       |
| March              | 8,814       | 1,210            | 60          | 8             | 612         | 78            | 11          | 2             | 10,795       |
| April              | 8,810       | 1,195            | 66          | 8             | 604         | 83            | 11          | 2             | 10,779       |
| May                | 8,679       | 1,155            | 59          | 8             | 604         | 84            | 11          | 2             | 10,602       |
| June               | 8,533       | 1,100            | 52          | 10            | 604         | 84            | 5           | 1             | 10,389       |
| July               | 8,503       | 1,098            | 52          | 6             | 608         | 76            | 5           | 1             | 10,349       |
| August             | 8,455       | 1,072            | 47          | 5             | 595         | 76            | 7           | 0             | 10,257       |
| September          | 8,357       | 1,058            | 43          | 5             | 663         | 75            | 8           | 0             | 10,209       |
| October            | 8,349       | 1,047            | 40          | 5             | 587         | 74            | 8           | 0             | 10,110       |
| November           | 8,311       | 1,018            | 41          | 3             | 583         | 72            | 8           | 0             | 10,036       |
| December           | 8,320       | 1,021            | 39          | 3             | 583         | 76            | 4           | 1             | 10,047       |