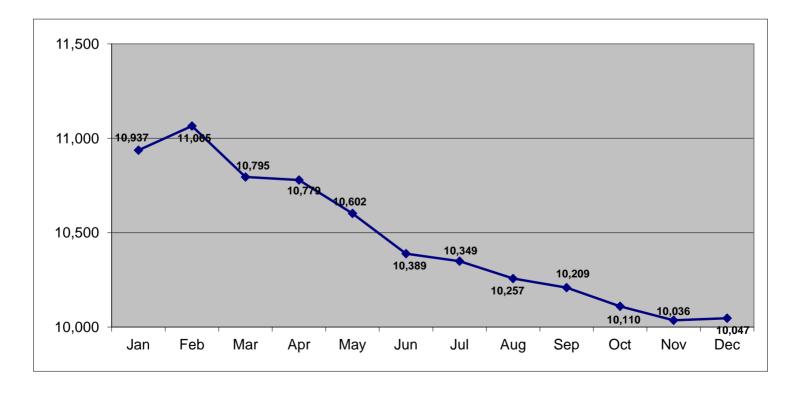

### **Total Parole Population on the First Day of Each Month**

|                    |             | Indiana Parolees |             |               | (           | Other Ju      | risdictio   | 1             | "            |
|--------------------|-------------|------------------|-------------|---------------|-------------|---------------|-------------|---------------|--------------|
|                    | Adult       | Adult            | Juvenile    | Juvenile      | Adult       | Adult         | Juvenile    | Juvenile      | _'           |
| Calendar Year 2013 | <b>Male</b> | <b>Female</b>    | <b>Male</b> | <b>Female</b> | <b>Male</b> | <b>Female</b> | <b>Male</b> | <b>Female</b> | <u>Total</u> |
| January            | 9,056       | 1,240            | 99          | 11            | 465         | 54            | 10          | 2             | 10,937       |
| February           | 9,056       | 1,240            | 64          | 8             | 607         | 78            | 10          | 2             | 11,065       |
| March              | 8,814       | 1,210            | 60          | 8             | 612         | 78            | 11          | 2             | 10,795       |
| April              | 8,810       | 1,195            | 66          | 8             | 604         | 83            | 11          | 2             | 10,779       |
| May                | 8,679       | 1,155            | 59          | 8             | 604         | 84            | 11          | 2             | 10,602       |
| June               | 8,533       | 1,100            | 52          | 10            | 604         | 84            | 5           | 1             | 10,389       |
| July               | 8,503       | 1,098            | 52          | 6             | 608         | 76            | 5           | 1             | 10,349       |
| August             | 8,455       | 1,072            | 47          | 5             | 595         | 76            | 7           | 0             | 10,257       |
| September          | 8,357       | 1,058            | 43          | 5             | 663         | 75            | 8           | 0             | 10,209       |
| October            | 8,349       | 1,047            | 40          | 5             | 587         | 74            | 8           | 0             | 10,110       |
| November           | 8,311       | 1,018            | 41          | 3             | 583         | 72            | 8           | 0             | 10,036       |
| December           | 8,320       | 1,021            | 39          | 3             | 583         | 76            | 4           | 1             | 10,047       |