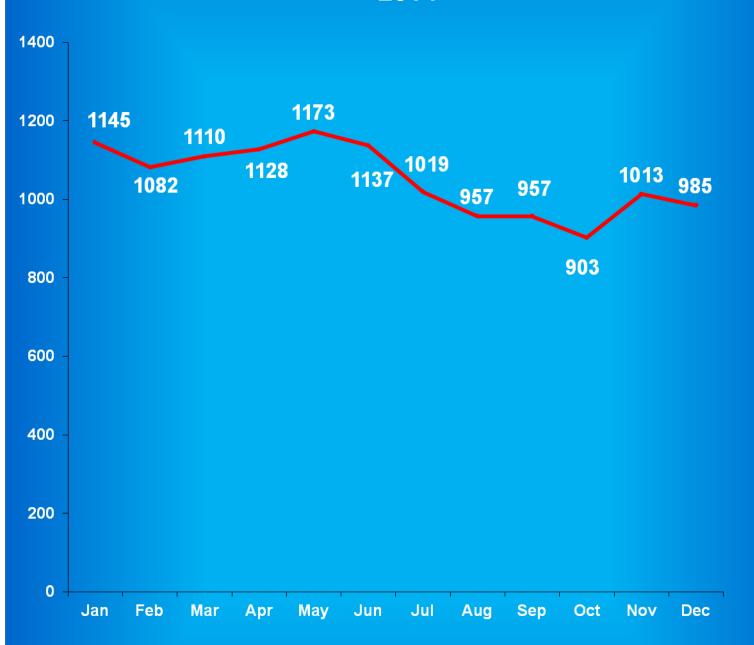

### **Total Parole Population on the First Day of Each Month**

|                    |             | Indiana Parolees |             |               | (           | Other Ju      | risdictio   | 1             | "            |
|--------------------|-------------|------------------|-------------|---------------|-------------|---------------|-------------|---------------|--------------|
|                    | Adult       | Adult            | Juvenile    | Juvenile      | Adult       | Adult         | Juvenile    | Juvenile      | _'           |
| Calendar Year 2013 | <b>Male</b> | <b>Female</b>    | <b>Male</b> | <b>Female</b> | <b>Male</b> | <b>Female</b> | <b>Male</b> | <b>Female</b> | <u>Total</u> |
| January            | 9,056       | 1,240            | 99          | 11            | 465         | 54            | 10          | 2             | 10,937       |
| February           | 9,056       | 1,240            | 64          | 8             | 607         | 78            | 10          | 2             | 11,065       |
| March              | 8,814       | 1,210            | 60          | 8             | 612         | 78            | 11          | 2             | 10,795       |
| April              | 8,810       | 1,195            | 66          | 8             | 604         | 83            | 11          | 2             | 10,779       |
| May                | 8,679       | 1,155            | 59          | 8             | 604         | 84            | 11          | 2             | 10,602       |
| June               | 8,533       | 1,100            | 52          | 10            | 604         | 84            | 5           | 1             | 10,389       |
| July               | 8,503       | 1,098            | 52          | 6             | 608         | 76            | 5           | 1             | 10,349       |
| August             | 8,455       | 1,072            | 47          | 5             | 595         | 76            | 7           | 0             | 10,257       |
| September          | 8,357       | 1,058            | 43          | 5             | 663         | 75            | 8           | 0             | 10,209       |
| October            | 8,349       | 1,047            | 40          | 5             | 587         | 74            | 8           | 0             | 10,110       |
| November           | 8,311       | 1,018            | 41          | 3             | 583         | 72            | 8           | 0             | 10,036       |
| December           | 8,320       | 1,021            | 39          | 3             | 583         | 76            | 4           | 1             | 10,047       |