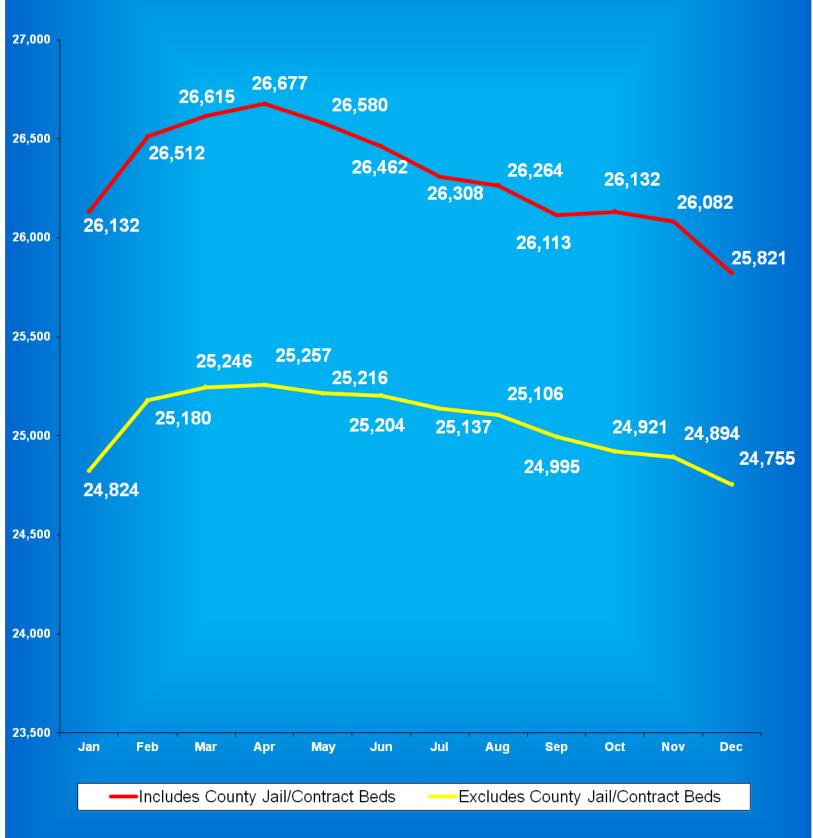

## Facility Population on the First Day of Each Month (Excludes County Jail "Back-ups" & Contracted Beds)

Juvenile

Juvenile

Adult

Adult

| <u>2013</u>                                                 | <b>Male</b>                                                         | <b>Female</b>                                                | <b>Male</b>                              | <b>Female</b>                      | <b>Total</b>                                                                           |
|-------------------------------------------------------------|---------------------------------------------------------------------|--------------------------------------------------------------|------------------------------------------|------------------------------------|----------------------------------------------------------------------------------------|
| January                                                     | 24,828                                                              | 2,299                                                        | 449                                      | 48                                 | 27,624                                                                                 |
| February                                                    | 24,923                                                              | 2,329                                                        | 462                                      | 55                                 | 27,769                                                                                 |
| March                                                       | 24,969                                                              | 2,344                                                        | 450                                      | 59                                 | 27,822                                                                                 |
| April                                                       | 25,108                                                              | 2,425                                                        | 471                                      | 62                                 | 28,066                                                                                 |
| May                                                         | 25,165                                                              | 2,417                                                        | 434                                      | 54                                 | 28,070                                                                                 |
| June                                                        | 25,307                                                              | 2,404                                                        | 453                                      | 58                                 | 28,222                                                                                 |
| July                                                        | 25,270                                                              | 2,426                                                        | 443                                      | 56                                 | 28,195                                                                                 |
| August                                                      | 25,257                                                              | 2,405                                                        | 442                                      | 53                                 | 28,157                                                                                 |
| September                                                   | 25,406                                                              | 2,435                                                        | 429                                      | 58                                 | 28,328                                                                                 |
| October                                                     | 25,312                                                              | 2,408                                                        | 387                                      | 58                                 | 28,165                                                                                 |
| November                                                    | 25,233                                                              | 2,395                                                        | 402                                      | 53                                 | 28,083                                                                                 |
| December                                                    | 25,223                                                              | 2,453                                                        | 402                                      | 43                                 | 28,121                                                                                 |
|                                                             |                                                                     |                                                              |                                          |                                    |                                                                                        |
|                                                             |                                                                     |                                                              |                                          |                                    |                                                                                        |
|                                                             | Adult                                                               | Adult                                                        | Juvenile                                 | Juvenile                           |                                                                                        |
| <u>2014</u>                                                 | Adult<br><u>Male</u>                                                | Adult<br><u>Female</u>                                       | Juvenile<br><u>Male</u>                  | Juvenile<br><u>Female</u>          | <u>Total</u>                                                                           |
| <b>2014</b> January                                         |                                                                     |                                                              |                                          |                                    | <b>Total</b> 28,171                                                                    |
| <del></del>                                                 | <b>Male</b>                                                         | <b>Female</b>                                                | <b>Male</b>                              | <b>Female</b>                      |                                                                                        |
| January                                                     | <u>Male</u> 25,303                                                  | <b>Female</b> 2,455                                          | <u>Male</u> 377                          | Female<br>36                       | 28,171                                                                                 |
| January<br>February                                         | Male<br>25,303<br>25,208                                            | Female 2,455 2,418                                           | Male<br>377<br>396                       | <b>Female</b> 36 41                | 28,171<br>28,063                                                                       |
| January<br>February<br>March                                | Male<br>25,303<br>25,208<br>25,249                                  | Female<br>2,455<br>2,418<br>2,460                            | Male<br>377<br>396<br>415                | Female 36 41 45                    | 28,171<br>28,063<br>28,169                                                             |
| January<br>February<br>March<br>April                       | Male 25,303 25,208 25,249 25,138                                    | Female 2,455 2,418 2,460 2,461                               | Male 377 396 415 371                     | Female 36 41 45 40                 | 28,171<br>28,063<br>28,169<br>28,010                                                   |
| January<br>February<br>March<br>April<br>May                | Male 25,303 25,208 25,249 25,138 25,375                             | Female 2,455 2,418 2,460 2,461 2,524                         | Male<br>377<br>396<br>415<br>371<br>370  | Female 36 41 45 40 44              | 28,171<br>28,063<br>28,169<br>28,010<br>28,313                                         |
| January February March April May June                       | Male 25,303 25,208 25,249 25,138 25,375 25,254                      | Female 2,455 2,418 2,460 2,461 2,524 2,551                   | Male 377 396 415 371 370 372             | Female  36 41 45 40 44 43          | 28,171<br>28,063<br>28,169<br>28,010<br>28,313<br>28,220                               |
| January February March April May June July                  | Male 25,303 25,208 25,249 25,138 25,375 25,254 25,185               | Female 2,455 2,418 2,460 2,461 2,524 2,551 2,538             | Male 377 396 415 371 370 372 374         | Female 36 41 45 40 44 43           | 28,171<br>28,063<br>28,169<br>28,010<br>28,313<br>28,220<br>28,141                     |
| January February March April May June July August           | Male 25,303 25,208 25,249 25,138 25,375 25,254 25,185 25,264        | Female 2,455 2,418 2,460 2,461 2,524 2,551 2,538 2,522       | Male 377 396 415 371 370 372 374 365     | Female  36 41 45 40 44 43 44       | 28,171<br>28,063<br>28,169<br>28,010<br>28,313<br>28,220<br>28,141<br>28,195           |
| January February March April May June July August September | Male 25,303 25,208 25,249 25,138 25,375 25,254 25,185 25,264 25,169 | Female 2,455 2,418 2,460 2,461 2,524 2,551 2,538 2,522 2,538 | Male 377 396 415 371 370 372 374 365 365 | Female  36 41 45 40 44 43 44 44 46 | 28,171<br>28,063<br>28,169<br>28,010<br>28,313<br>28,220<br>28,141<br>28,195<br>28,118 |