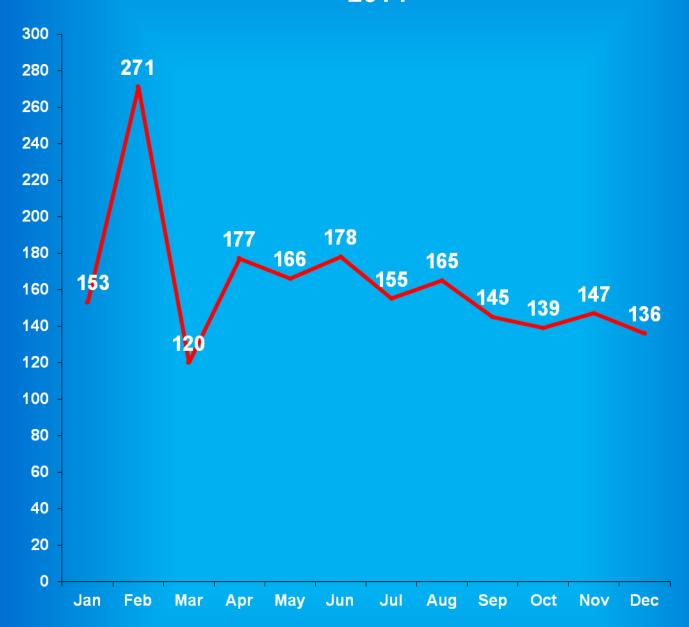

## Indiana Department of Correction Table 5 New Admissions by County of Commitment - Adult Offenders 2014

|             | Felony Level |    |     |     |     |    |    |    |    |    |    |    |       |
|-------------|--------------|----|-----|-----|-----|----|----|----|----|----|----|----|-------|
| County      | Murder       | FA | FB  | FC  | FD  | F1 | F2 | F3 | F4 | F5 | F6 | но | Total |
| Adams       | 0            | 8  | 20  | 17  | 43  | 0  | 0  | 0  | 0  | 1  | 2  | 0  | 91    |
| Allen       | 1            | 17 | 161 | 216 | 468 | 0  | 0  | 1  | 3  | 8  | 16 | 0  | 891   |
| Bartholomew | 1            | 1  | 38  | 17  | 76  | 0  | 0  | 0  | 0  | 0  | 0  | 0  | 133   |
| Benton      | 0            | 1  | 0   | 2   | 4   | 0  | 0  | 0  | 0  | 0  | 0  | 0  | 7     |
| Blackford   | 0            | 0  | 12  | 13  | 31  | 0  | 0  | 0  | 0  | 0  | 0  | 0  | 56    |
| Boone       | 0            | 1  | 25  | 24  | 57  | 0  | 0  | 0  | 0  | 2  | 1  | 0  | 110   |
| Brown       | 0            | 0  | 5   | 5   | 4   | 0  | 0  | 0  | 0  | 0  | 2  | 0  | 16    |
| Carroll     | 0            | 2  | 2   | 5   | 25  | 0  | 0  | 0  | 1  | 0  | 3  | 0  | 38    |
| Cass        | 1            | 1  | 21  | 14  | 7   | 0  | 0  | 0  | 0  | 0  | 0  | 0  | 44    |
| Clark       | 2            | 10 | 55  | 26  | 36  | 0  | 0  | 0  | 0  | 0  | 0  | 0  | 129   |
| Clay        | 0            | 5  | 14  | 16  | 62  | 0  | 0  | 0  | 0  | 0  | 0  | 0  | 97    |
| Clinton     | 0            | 5  | 44  | 30  | 90  | 0  | 0  | 0  | 0  | 1  | 3  | 0  | 173   |
| Crawford    | 0            | 2  | 10  | 3   | 12  | 0  | 0  | 0  | 1  | 0  | 0  | 0  | 28    |
| Daviess     | 1            | 1  | 21  | 11  | 2   | 0  | 0  | 0  | 0  | 0  | 0  | 0  | 36    |
| Dearborn    | 0            | 10 | 95  | 107 | 309 | 0  | 0  | 0  | 0  | 0  | 7  | 0  | 528   |
| Decatur     | 0            | 2  | 21  | 19  | 34  | 0  | 0  | 0  | 1  | 0  | 1  | 0  | 78    |
| DeKalb      | 0            | 1  | 13  | 13  | 11  | 0  | 0  | 0  | 0  | 1  | 0  | 0  | 39    |
| Delaware    | 1            | 12 | 50  | 27  | 23  | 0  | 0  | 0  | 0  | 1  | 0  | 0  | 114   |
| Dubois      | 0            | 0  | 9   | 9   | 9   | 0  | 0  | 0  | 0  | 0  | 0  | 0  | 27    |
| Elkhart     | 4            | 45 | 98  | 96  | 180 | 0  | 0  | 0  | 2  | 3  | 2  | 0  | 430   |
| Fayette     | 0            | 5  | 27  | 21  | 47  | 0  | 0  | 0  | 0  | 1  | 4  | 0  | 105   |
| Floyd       | 2            | 11 | 51  | 37  | 31  | 0  | 0  | 0  | 0  | 0  | 2  | 0  | 134   |
| Fountain    | 0            | 0  | 11  | 4   | 8   | 0  | 0  | 0  | 0  | 0  | 1  | 0  | 24    |
| Franklin    | 0            | 0  | 18  | 15  | 81  | 0  | 0  | 0  | 0  | 0  | 1  | 0  | 115   |
| Fulton      | 1            | 2  | 14  | 7   | 57  | 0  | 0  | 0  | 0  | 0  | 0  | 0  | 81    |
| Gibson      | 1            | 4  | 19  | 12  | 7   | 0  | 0  | 0  | 0  | 0  | 1  | 0  | 44    |
| Grant       | 5            | 10 | 53  | 52  | 90  | 0  | 0  | 1  | 1  | 2  | 4  | 0  | 218   |
| Greene      | 2            | 0  | 32  | 22  | 30  | 1  | 0  | 0  | 0  | 1  | 1  | 0  | 89    |
| Hamilton    | 1            | 9  | 52  | 65  | 419 | 0  | 0  | 0  | 1  | 1  | 5  | 0  | 553   |
| Hancock     | 1            | 2  | 18  | 33  | 47  | 0  | 0  | 0  | 1  | 0  | 1  | 0  | 103   |
| Harrison    | 0            | 3  | 26  | 10  | 31  | 0  | 0  | 0  | 0  | 0  | 3  | 0  | 73    |
| Hendricks   | 1            | 8  | 36  | 38  | 181 | 0  | 0  | 1  | 0  | 1  | 3  | 0  | 269   |
| Henry       | 0            | 12 | 65  | 24  | 30  | 0  | 0  | 0  | 0  | 1  | 0  | 0  | 132   |
| Howard      | 0            | 5  | 53  | 39  | 138 | 0  | 0  | 0  | 0  | 0  | 3  | 0  | 238   |
| Huntington  | 0            | 35 | 38  | 31  | 121 | 0  | 0  | 0  | 0  | 3  | 7  | 0  | 235   |
| Jackson     | 0            | 2  | 21  | 19  | 39  | 0  | 0  | 0  | 1  | 0  | 3  | 0  | 85    |
| Jasper      | 1            | 0  | 11  | 16  | 21  | 0  | 0  | 0  | 0  | 0  | 0  | 0  | 49    |
| Jay         | 0            | 3  | 39  | 12  | 7   | 0  | 0  | 0  | 0  | 0  | 0  | 0  | 61    |
| Jefferson   | 0            | 8  | 47  | 38  | 43  | 0  | 0  | 0  | 0  | 3  | 4  | 0  | 143   |
| Jennings    | 0            | 3  | 16  | 17  | 52  | 0  | 0  | 0  | 0  | 0  | 0  | 0  | 88    |
| Johnson     | 1            | 4  | 66  | 54  | 194 | 0  | 0  | 0  | 0  | 1  | 8  | 1  | 329   |
| Knox        | 0            | 2  | 14  | 10  | 42  | 0  | 0  | 0  | 0  | 0  | 0  | 0  | 68    |
| Kosciusko   | 1            | 5  | 42  | 19  | 35  | 0  | 0  | 0  | 1  | 1  | 1  | 0  | 105   |
| LaGrange    | 0            | 2  | 9   | 6   | 31  | 0  | 0  | 0  | 0  | 1  | 0  | 0  | 49    |
| Lake        | 10           | 8  | 90  | 119 | 101 | 0  | 0  | 0  | 0  | 0  | 1  | 0  | 329   |
| LaPorte     | 2            | 6  | 77  | 43  | 12  | 1  | 0  | 0  | 0  | 0  | 0  | 0  | 141   |
| Lawrence    | 1            | 4  | 36  | 25  | 59  | 0  | 0  | 0  | 0  | 1  | 4  | 0  | 130   |

## Indiana Department of Correction Table 5 Continued New Admissions by County of Commitment - Adult Offenders

|             |        |     |       |       |       | I  | Felony Lev | el |    |    |     |    |        |
|-------------|--------|-----|-------|-------|-------|----|------------|----|----|----|-----|----|--------|
| County      | Murder | FA  | FB    | FC    | FD    | F1 | F2         | F3 | F4 | F5 | F6  | но | Total  |
| Madison     | 2      | 11  | 148   | 135   | 213   | 0  | 0          | 1  | 1  | 5  | 4   | 0  | 520    |
| Marion      | 43     | 135 | 665   | 595   | 1,053 | 0  | 5          | 7  | 8  | 30 | 38  | 1  | 2,580  |
| Marshall    | 0      | 5   | 40    | 10    | 33    | 0  | 0          | 0  | 0  | 0  | 2   | 0  | 90     |
| Martin      | 0      | 0   | 4     | 3     | 5     | 0  | 0          | 0  | 0  | 0  | 0   | 0  | 12     |
| Miami       | 0      | 0   | 22    | 6     | 21    | 0  | 0          | 0  | 0  | 0  | 0   | 0  | 49     |
| Monroe      | 1      | 2   | 54    | 54    | 103   | 0  | 0          | 0  | 0  | 0  | 4   | 0  | 218    |
| Montgomery  | 0      | 0   | 28    | 21    | 77    | 0  | 0          | 0  | 0  | 0  | 3   | 0  | 129    |
| Morgan      | 0      | 8   | 23    | 39    | 48    | 0  | 0          | 0  | 0  | 0  | 2   | 0  | 120    |
| Newton      | 1      | 1   | 6     | 5     | 11    | 0  | 0          | 0  | 0  | 0  | 2   | 0  | 26     |
| Noble       | 0      | 3   | 27    | 42    | 85    | 0  | 0          | 0  | 0  | 2  | 1   | 0  | 160    |
| Ohio        | 0      | 2   | 4     | 6     | 10    | 0  | 0          | 0  | 0  | 0  | 0   | 0  | 22     |
| Orange      | 0      | 0   | 10    | 5     | 8     | 0  | 0          | 0  | 0  | 0  | 1   | 0  | 24     |
| Owen        | 0      | 1   | 10    | 12    | 35    | 0  | 0          | 0  | 0  | 1  | 2   | 0  | 61     |
| Parke       | 1      | 3   | 9     | 12    | 18    | 0  | 0          | 0  | 0  | 0  | 2   | 0  | 45     |
| Perry       | 0      | 5   | 8     | 12    | 44    | 0  | 0          | 0  | 0  | 0  | 0   | 0  | 69     |
| Pike        | 0      | 0   | 9     | 6     | 2     | 0  | 0          | 0  | 1  | 0  | 0   | 0  | 18     |
| Porter      | 0      | 4   | 33    | 32    | 56    | 0  | 0          | 0  | 0  | 0  | 2   | 0  | 127    |
| Posey       | 1      | 2   | 30    | 5     | 10    | 0  | 0          | 0  | 1  | 1  | 1   | 0  | 51     |
| Pulaski     | 0      | 1   | 13    | 7     | 2     | 0  | 0          | 0  | 0  | 0  | 0   | 0  | 23     |
| Putnam      | 0      | 4   | 11    | 32    | 69    | 0  | 0          | 0  | 0  | 0  | 2   | 0  | 118    |
| Randolph    | 0      | 1   | 6     | 4     | 7     | 0  | 0          | 0  | 0  | 0  | 0   | 0  | 18     |
| Ripley      | 0      | 5   | 18    | 11    | 82    | 0  | 0          | 0  | 0  | 0  | 2   | 0  | 118    |
| Rush        | 0      | 4   | 16    | 19    | 44    | 0  | 0          | 0  | 0  | 1  | 2   | 0  | 86     |
| St. Joseph  | 2      | 15  | 72    | 98    | 164   | 0  | 1          | 0  | 0  | 2  | 12  | 0  | 366    |
| Scott       | 1      | 1   | 21    | 24    | 112   | 0  | 0          | 0  | 0  | 1  | 4   | 0  | 164    |
| Shelby      | 0      | 9   | 48    | 40    | 173   | 0  | 0          | 0  | 0  | 1  | 2   | 0  | 273    |
| Spencer     | 1      | 0   | 4     | 2     | 8     | 0  | 0          | 0  | 0  | 0  | 0   | 0  | 15     |
| Starke      | 0      | 0   | 21    | 11    | 33    | 0  | 0          | 0  | 0  | 0  | 0   | 0  | 65     |
| Steuben     | 0      | 8   | 15    | 18    | 39    | 0  | 0          | 0  | 0  | 0  | 0   | 0  | 80     |
| Sullivan    | 0      | 2   | 6     | 1     | 19    | 0  | 0          | 0  | 0  | 0  | 0   | 0  | 28     |
| Switzerland | 0      | 0   | 4     | 2     | 3     | 0  | 0          | 0  | 0  | 0  | 0   | 0  | 9      |
| Tippecanoe  | 2      | 20  | 80    | 99    | 199   | 0  | 0          | 0  | 0  | 1  | 6   | 1  | 408    |
| Tipton      | 0      | 0   | 0     | 1     | 2     | 0  | 0          | 0  | 0  | 0  | 0   | 0  | 3      |
| Union       | 0      | 0   | 2     | 7     | 11    | 0  | 0          | 0  | 0  | 0  | 0   | 0  | 20     |
| Vanderburgh | 4      | 26  | 109   | 104   | 190   | 0  | 0          | 1  | 0  | 2  | 10  | 0  | 446    |
| Vermillion  | 0      | 2   | 3     | 0     | 12    | 0  | 0          | 0  | 0  | 0  | 2   | 0  | 19     |
| Vigo        | 1      | 6   | 60    | 48    | 59    | 0  | 0          | 0  | 0  | 2  | 1   | 0  | 177    |
| Wabash      | 0      | 5   | 39    | 28    | 91    | 0  | 0          | 0  | 0  | 1  | 4   | 0  | 168    |
| Warren      | 0      | 0   | 4     | 2     | 3     | 0  | 0          | 0  | 0  | 0  | 0   | 0  | 9      |
| Warrick     | 0      | 2   | 7     | 4     | 17    | 0  | 0          | 0  | 0  | 1  | 0   | 0  | 31     |
| Washington  | 0      | 3   | 29    | 20    | 61    | 0  | 0          | 0  | 0  | 1  | 8   | 0  | 122    |
| Wayne       | 5      | 11  | 57    | 68    | 220   | 0  | 0          | 0  | 0  | 1  | 9   | 0  | 371    |
| Wells       | 0      | 2   | 21    | 26    | 50    | 0  | 0          | 0  | 2  | 0  | 2   | 0  | 103    |
| White       | 0      | 0   | 9     | 11    | 5     | 0  | 0          | 0  | 0  | 0  | 0   | 0  | 25     |
| Whitley     | 0      | 1   | 14    | 12    | 8     | 0  | 0          | 0  | 0  | 2  | 0   | 0  | 37     |
| Unknown     | 0      | 0   | 0     | 0     | 0     | 0  | 0          | 0  | 0  | 0  | 0   | 0  | 0      |
| TOTAL       | 106    | 587 | 3,514 | 3,157 | 6,952 | 2  | 6          | 12 | 26 | 89 | 224 | 3  | 14,678 |