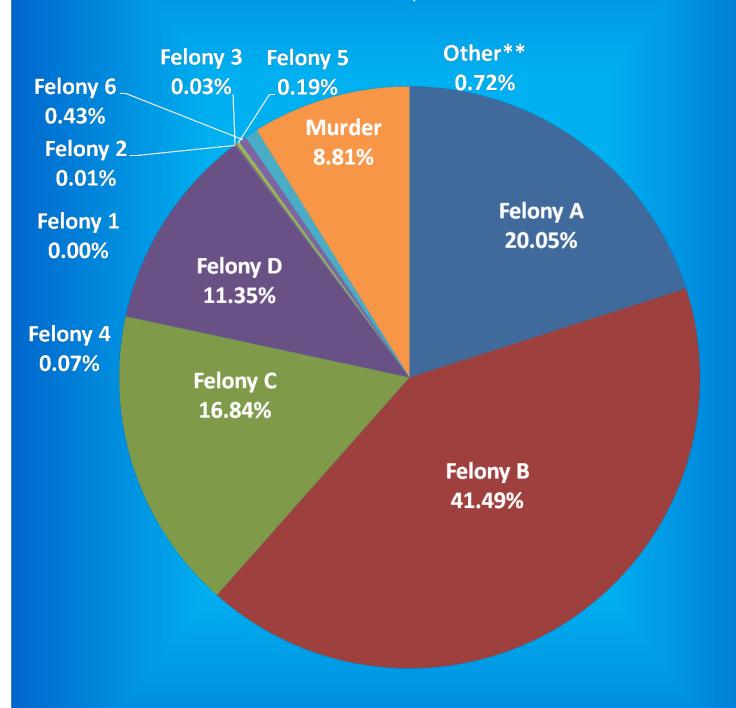

## Indiana Department of Correction Table 5 New Admissions by County of Commitment - Adult Offenders 2014

|             | Felony Level |    |     |     |     |    |    |    |    |    |    |    |       |
|-------------|--------------|----|-----|-----|-----|----|----|----|----|----|----|----|-------|
| County      | Murder       | FA | FB  | FC  | FD  | F1 | F2 | F3 | F4 | F5 | F6 | но | Total |
| Adams       | 0            | 8  | 20  | 17  | 43  | 0  | 0  | 0  | 0  | 1  | 2  | 0  | 91    |
| Allen       | 1            | 17 | 161 | 216 | 468 | 0  | 0  | 1  | 3  | 8  | 16 | 0  | 891   |
| Bartholomew | 1            | 1  | 38  | 17  | 76  | 0  | 0  | 0  | 0  | 0  | 0  | 0  | 133   |
| Benton      | 0            | 1  | 0   | 2   | 4   | 0  | 0  | 0  | 0  | 0  | 0  | 0  | 7     |
| Blackford   | 0            | 0  | 12  | 13  | 31  | 0  | 0  | 0  | 0  | 0  | 0  | 0  | 56    |
| Boone       | 0            | 1  | 25  | 24  | 57  | 0  | 0  | 0  | 0  | 2  | 1  | 0  | 110   |
| Brown       | 0            | 0  | 5   | 5   | 4   | 0  | 0  | 0  | 0  | 0  | 2  | 0  | 16    |
| Carroll     | 0            | 2  | 2   | 5   | 25  | 0  | 0  | 0  | 1  | 0  | 3  | 0  | 38    |
| Cass        | 1            | 1  | 21  | 14  | 7   | 0  | 0  | 0  | 0  | 0  | 0  | 0  | 44    |
| Clark       | 2            | 10 | 55  | 26  | 36  | 0  | 0  | 0  | 0  | 0  | 0  | 0  | 129   |
| Clay        | 0            | 5  | 14  | 16  | 62  | 0  | 0  | 0  | 0  | 0  | 0  | 0  | 97    |
| Clinton     | 0            | 5  | 44  | 30  | 90  | 0  | 0  | 0  | 0  | 1  | 3  | 0  | 173   |
| Crawford    | 0            | 2  | 10  | 3   | 12  | 0  | 0  | 0  | 1  | 0  | 0  | 0  | 28    |
| Daviess     | 1            | 1  | 21  | 11  | 2   | 0  | 0  | 0  | 0  | 0  | 0  | 0  | 36    |
| Dearborn    | 0            | 10 | 95  | 107 | 309 | 0  | 0  | 0  | 0  | 0  | 7  | 0  | 528   |
| Decatur     | 0            | 2  | 21  | 19  | 34  | 0  | 0  | 0  | 1  | 0  | 1  | 0  | 78    |
| DeKalb      | 0            | 1  | 13  | 13  | 11  | 0  | 0  | 0  | 0  | 1  | 0  | 0  | 39    |
| Delaware    | 1            | 12 | 50  | 27  | 23  | 0  | 0  | 0  | 0  | 1  | 0  | 0  | 114   |
| Dubois      | 0            | 0  | 9   | 9   | 9   | 0  | 0  | 0  | 0  | 0  | 0  | 0  | 27    |
| Elkhart     | 4            | 45 | 98  | 96  | 180 | 0  | 0  | 0  | 2  | 3  | 2  | 0  | 430   |
| Fayette     | 0            | 5  | 27  | 21  | 47  | 0  | 0  | 0  | 0  | 1  | 4  | 0  | 105   |
| Floyd       | 2            | 11 | 51  | 37  | 31  | 0  | 0  | 0  | 0  | 0  | 2  | 0  | 134   |
| Fountain    | 0            | 0  | 11  | 4   | 8   | 0  | 0  | 0  | 0  | 0  | 1  | 0  | 24    |
| Franklin    | 0            | 0  | 18  | 15  | 81  | 0  | 0  | 0  | 0  | 0  | 1  | 0  | 115   |
| Fulton      | 1            | 2  | 14  | 7   | 57  | 0  | 0  | 0  | 0  | 0  | 0  | 0  | 81    |
| Gibson      | 1            | 4  | 19  | 12  | 7   | 0  | 0  | 0  | 0  | 0  | 1  | 0  | 44    |
| Grant       | 5            | 10 | 53  | 52  | 90  | 0  | 0  | 1  | 1  | 2  | 4  | 0  | 218   |
| Greene      | 2            | 0  | 32  | 22  | 30  | 1  | 0  | 0  | 0  | 1  | 1  | 0  | 89    |
| Hamilton    | 1            | 9  | 52  | 65  | 419 | 0  | 0  | 0  | 1  | 1  | 5  | 0  | 553   |
| Hancock     | 1            | 2  | 18  | 33  | 47  | 0  | 0  | 0  | 1  | 0  | 1  | 0  | 103   |
| Harrison    | 0            | 3  | 26  | 10  | 31  | 0  | 0  | 0  | 0  | 0  | 3  | 0  | 73    |
| Hendricks   | 1            | 8  | 36  | 38  | 181 | 0  | 0  | 1  | 0  | 1  | 3  | 0  | 269   |
| Henry       | 0            | 12 | 65  | 24  | 30  | 0  | 0  | 0  | 0  | 1  | 0  | 0  | 132   |
| Howard      | 0            | 5  | 53  | 39  | 138 | 0  | 0  | 0  | 0  | 0  | 3  | 0  | 238   |
| Huntington  | 0            | 35 | 38  | 31  | 121 | 0  | 0  | 0  | 0  | 3  | 7  | 0  | 235   |
| Jackson     | 0            | 2  | 21  | 19  | 39  | 0  | 0  | 0  | 1  | 0  | 3  | 0  | 85    |
| Jasper      | 1            | 0  | 11  | 16  | 21  | 0  | 0  | 0  | 0  | 0  | 0  | 0  | 49    |
| Jay         | 0            | 3  | 39  | 12  | 7   | 0  | 0  | 0  | 0  | 0  | 0  | 0  | 61    |
| Jefferson   | 0            | 8  | 47  | 38  | 43  | 0  | 0  | 0  | 0  | 3  | 4  | 0  | 143   |
| Jennings    | 0            | 3  | 16  | 17  | 52  | 0  | 0  | 0  | 0  | 0  | 0  | 0  | 88    |
| Johnson     | 1            | 4  | 66  | 54  | 194 | 0  | 0  | 0  | 0  | 1  | 8  | 1  | 329   |
| Knox        | 0            | 2  | 14  | 10  | 42  | 0  | 0  | 0  | 0  | 0  | 0  | 0  | 68    |
| Kosciusko   | 1            | 5  | 42  | 19  | 35  | 0  | 0  | 0  | 1  | 1  | 1  | 0  | 105   |
| LaGrange    | 0            | 2  | 9   | 6   | 31  | 0  | 0  | 0  | 0  | 1  | 0  | 0  | 49    |
| Lake        | 10           | 8  | 90  | 119 | 101 | 0  | 0  | 0  | 0  | 0  | 1  | 0  | 329   |
| LaPorte     | 2            | 6  | 77  | 43  | 12  | 1  | 0  | 0  | 0  | 0  | 0  | 0  | 141   |
| Lawrence    | 1            | 4  | 36  | 25  | 59  | 0  | 0  | 0  | 0  | 1  | 4  | 0  | 130   |

## Indiana Department of Correction Table 5 Continued New Admissions by County of Commitment - Adult Offenders

|             |        |     |       |       |       | I  | Felony Lev | el |    |    |     |    |        |
|-------------|--------|-----|-------|-------|-------|----|------------|----|----|----|-----|----|--------|
| County      | Murder | FA  | FB    | FC    | FD    | F1 | F2         | F3 | F4 | F5 | F6  | но | Total  |
| Madison     | 2      | 11  | 148   | 135   | 213   | 0  | 0          | 1  | 1  | 5  | 4   | 0  | 520    |
| Marion      | 43     | 135 | 665   | 595   | 1,053 | 0  | 5          | 7  | 8  | 30 | 38  | 1  | 2,580  |
| Marshall    | 0      | 5   | 40    | 10    | 33    | 0  | 0          | 0  | 0  | 0  | 2   | 0  | 90     |
| Martin      | 0      | 0   | 4     | 3     | 5     | 0  | 0          | 0  | 0  | 0  | 0   | 0  | 12     |
| Miami       | 0      | 0   | 22    | 6     | 21    | 0  | 0          | 0  | 0  | 0  | 0   | 0  | 49     |
| Monroe      | 1      | 2   | 54    | 54    | 103   | 0  | 0          | 0  | 0  | 0  | 4   | 0  | 218    |
| Montgomery  | 0      | 0   | 28    | 21    | 77    | 0  | 0          | 0  | 0  | 0  | 3   | 0  | 129    |
| Morgan      | 0      | 8   | 23    | 39    | 48    | 0  | 0          | 0  | 0  | 0  | 2   | 0  | 120    |
| Newton      | 1      | 1   | 6     | 5     | 11    | 0  | 0          | 0  | 0  | 0  | 2   | 0  | 26     |
| Noble       | 0      | 3   | 27    | 42    | 85    | 0  | 0          | 0  | 0  | 2  | 1   | 0  | 160    |
| Ohio        | 0      | 2   | 4     | 6     | 10    | 0  | 0          | 0  | 0  | 0  | 0   | 0  | 22     |
| Orange      | 0      | 0   | 10    | 5     | 8     | 0  | 0          | 0  | 0  | 0  | 1   | 0  | 24     |
| Owen        | 0      | 1   | 10    | 12    | 35    | 0  | 0          | 0  | 0  | 1  | 2   | 0  | 61     |
| Parke       | 1      | 3   | 9     | 12    | 18    | 0  | 0          | 0  | 0  | 0  | 2   | 0  | 45     |
| Perry       | 0      | 5   | 8     | 12    | 44    | 0  | 0          | 0  | 0  | 0  | 0   | 0  | 69     |
| Pike        | 0      | 0   | 9     | 6     | 2     | 0  | 0          | 0  | 1  | 0  | 0   | 0  | 18     |
| Porter      | 0      | 4   | 33    | 32    | 56    | 0  | 0          | 0  | 0  | 0  | 2   | 0  | 127    |
| Posey       | 1      | 2   | 30    | 5     | 10    | 0  | 0          | 0  | 1  | 1  | 1   | 0  | 51     |
| Pulaski     | 0      | 1   | 13    | 7     | 2     | 0  | 0          | 0  | 0  | 0  | 0   | 0  | 23     |
| Putnam      | 0      | 4   | 11    | 32    | 69    | 0  | 0          | 0  | 0  | 0  | 2   | 0  | 118    |
| Randolph    | 0      | 1   | 6     | 4     | 7     | 0  | 0          | 0  | 0  | 0  | 0   | 0  | 18     |
| Ripley      | 0      | 5   | 18    | 11    | 82    | 0  | 0          | 0  | 0  | 0  | 2   | 0  | 118    |
| Rush        | 0      | 4   | 16    | 19    | 44    | 0  | 0          | 0  | 0  | 1  | 2   | 0  | 86     |
| St. Joseph  | 2      | 15  | 72    | 98    | 164   | 0  | 1          | 0  | 0  | 2  | 12  | 0  | 366    |
| Scott       | 1      | 1   | 21    | 24    | 112   | 0  | 0          | 0  | 0  | 1  | 4   | 0  | 164    |
| Shelby      | 0      | 9   | 48    | 40    | 173   | 0  | 0          | 0  | 0  | 1  | 2   | 0  | 273    |
| Spencer     | 1      | 0   | 4     | 2     | 8     | 0  | 0          | 0  | 0  | 0  | 0   | 0  | 15     |
| Starke      | 0      | 0   | 21    | 11    | 33    | 0  | 0          | 0  | 0  | 0  | 0   | 0  | 65     |
| Steuben     | 0      | 8   | 15    | 18    | 39    | 0  | 0          | 0  | 0  | 0  | 0   | 0  | 80     |
| Sullivan    | 0      | 2   | 6     | 1     | 19    | 0  | 0          | 0  | 0  | 0  | 0   | 0  | 28     |
| Switzerland | 0      | 0   | 4     | 2     | 3     | 0  | 0          | 0  | 0  | 0  | 0   | 0  | 9      |
| Tippecanoe  | 2      | 20  | 80    | 99    | 199   | 0  | 0          | 0  | 0  | 1  | 6   | 1  | 408    |
| Tipton      | 0      | 0   | 0     | 1     | 2     | 0  | 0          | 0  | 0  | 0  | 0   | 0  | 3      |
| Union       | 0      | 0   | 2     | 7     | 11    | 0  | 0          | 0  | 0  | 0  | 0   | 0  | 20     |
| Vanderburgh | 4      | 26  | 109   | 104   | 190   | 0  | 0          | 1  | 0  | 2  | 10  | 0  | 446    |
| Vermillion  | 0      | 2   | 3     | 0     | 12    | 0  | 0          | 0  | 0  | 0  | 2   | 0  | 19     |
| Vigo        | 1      | 6   | 60    | 48    | 59    | 0  | 0          | 0  | 0  | 2  | 1   | 0  | 177    |
| Wabash      | 0      | 5   | 39    | 28    | 91    | 0  | 0          | 0  | 0  | 1  | 4   | 0  | 168    |
| Warren      | 0      | 0   | 4     | 2     | 3     | 0  | 0          | 0  | 0  | 0  | 0   | 0  | 9      |
| Warrick     | 0      | 2   | 7     | 4     | 17    | 0  | 0          | 0  | 0  | 1  | 0   | 0  | 31     |
| Washington  | 0      | 3   | 29    | 20    | 61    | 0  | 0          | 0  | 0  | 1  | 8   | 0  | 122    |
| Wayne       | 5      | 11  | 57    | 68    | 220   | 0  | 0          | 0  | 0  | 1  | 9   | 0  | 371    |
| Wells       | 0      | 2   | 21    | 26    | 50    | 0  | 0          | 0  | 2  | 0  | 2   | 0  | 103    |
| White       | 0      | 0   | 9     | 11    | 5     | 0  | 0          | 0  | 0  | 0  | 0   | 0  | 25     |
| Whitley     | 0      | 1   | 14    | 12    | 8     | 0  | 0          | 0  | 0  | 2  | 0   | 0  | 37     |
| Unknown     | 0      | 0   | 0     | 0     | 0     | 0  | 0          | 0  | 0  | 0  | 0   | 0  | 0      |
| TOTAL       | 106    | 587 | 3,514 | 3,157 | 6,952 | 2  | 6          | 12 | 26 | 89 | 224 | 3  | 14,678 |